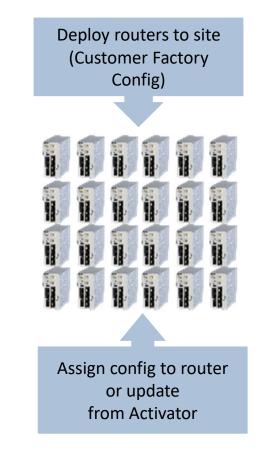

#### Centralized Management Activator

- Install on premises or on the Cloud
- Cost savings on installations and ongoing management
- Offline configuration
  - Router Templates
  - Quick pages for easy setup of each site
  - Bulk imports CSV & XML files
- Secure Bulk update of devices
  - New firmware
  - Security Policy changes
  - Configuration changes

#### Easy deployment

- Zero Touch deployment
- Faster site installation time
- Accurate Configuration, software update and patch deployment
- Simplifies deploying and managing thousands of routers
- Secure Bulk update of devices
  - New firmware
  - Security Policy changes
  - Configuration changes