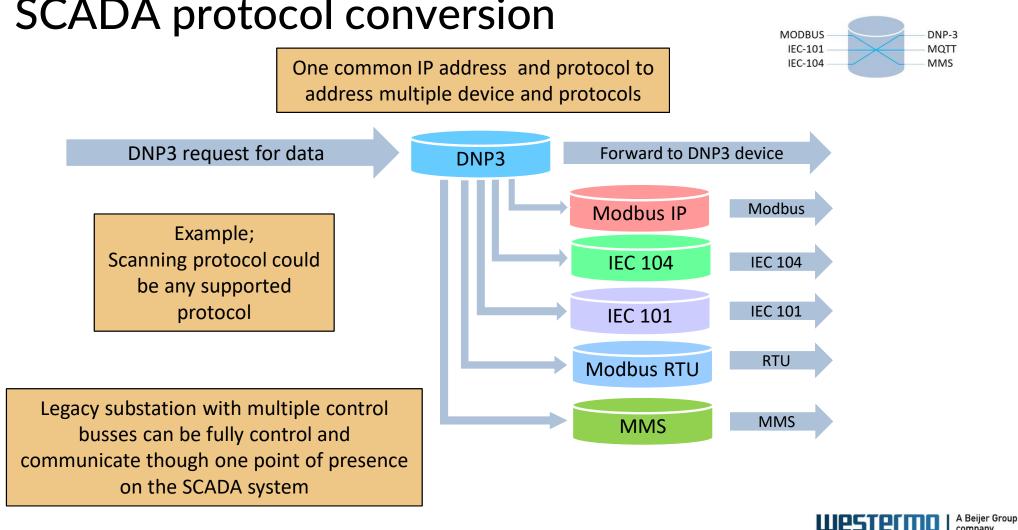

#### SCADA protocol conversion

24

## SCADA protocol conversion

- One common protocol towards the SCADA
- Remote site multiple devices and protocols
- Merlin acts as a Master towards devices on site
- Incoming request is mapped to local protocols
- List of supported protocols is growing
- Applications not limited to Energy other industries require protocol translation
- Cost effect solution to integrate existing assets to a common SCADA system