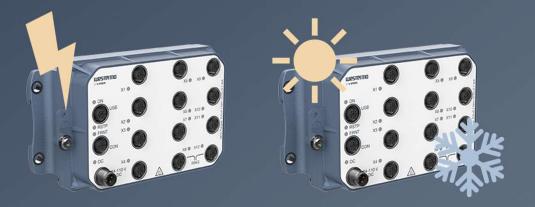

#### Environmental robustness

- Isolation and transient protection
- Wide temperature range
- EMC immunity to highest levels
- Low power consumption and compact design
- Withstands continuous vibrations and shocks
- All-metal housings and high IP ratings