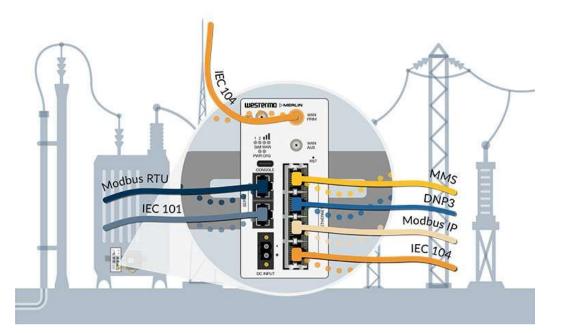

## Substation and IoT cellular routers

- Hardened devices incorporating functions to create resilient networks
- Wide support for cybersecurity protocols and standards
- Software solution allowing zero touch deployment of thousands of devices

## SCADA protocol conversion

- One common protocol towards the SCADA
- Remote site multiple devices and protocols
- Merlin acts as a Master towards devices on site
- Incoming request is mapped to local protocols
- List of supported protocols is growing
- Applications not limited to Energy other industries require protocol translation
- Cost effect solution to integrate existing assets to a common SCADA system