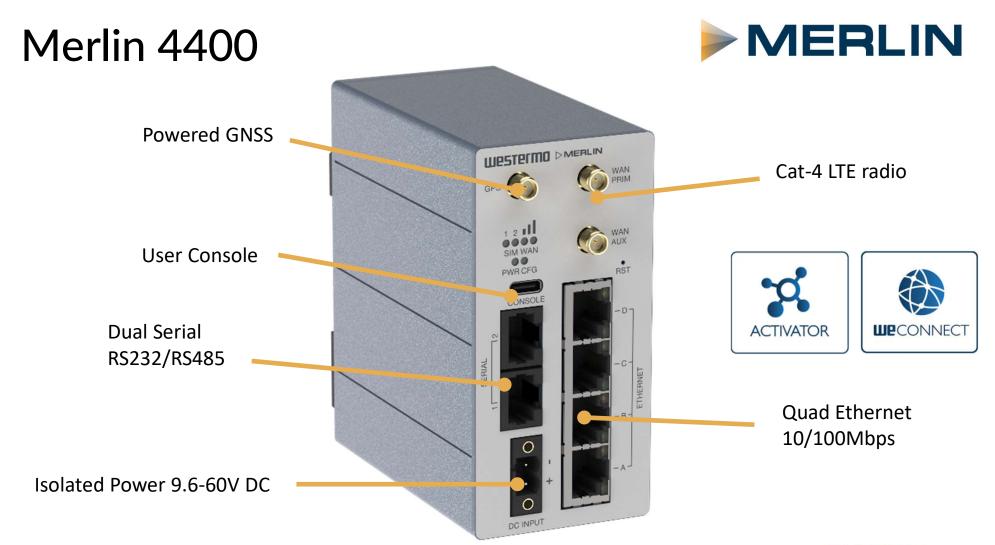

### Going forward - Merlin portfolio

- Merlin 4400 series
  - Highlights include:
  - Cyber security TPM (Trusted Platform Module)
  - Serial protocol conversion
- Merlin 4600 series
  - In addition to 4400 series:
  - 61850-3 environmental robustness
    - 4kV port isolation, ESD tested to 6kV contact and 8kV air discharge
    - 500 (!) ms holdup
  - Large port count (also including variants with fibre ports, I/O)
- Merlin 4100 series (to be launched shortly)
  - Compact, small form factor
  - Fewer ports