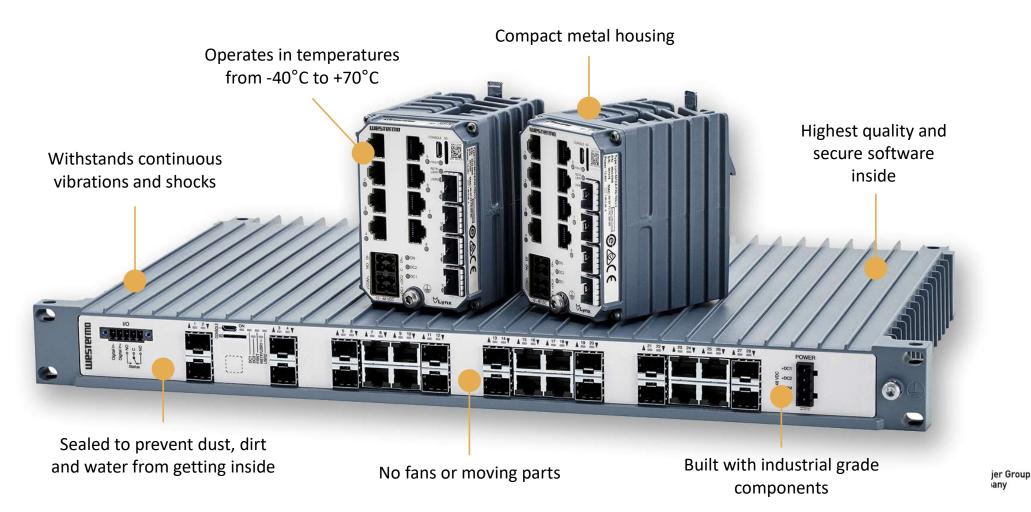

#### Environmental robustness

- Isolation and transient protection
- Wide temperature range
- EMC immunity to highest levels
- Low power consumption and compact design
- Withstands continuous vibrations and shocks
- All-metal housings and high IP ratings